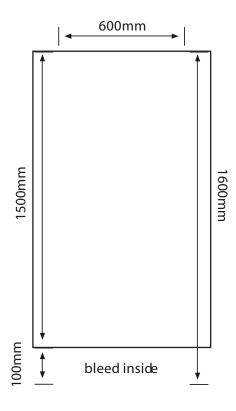

## Rollup Stand 600mm (w) x 1500mm (h)

Artwork needs to be minimum 150 dpi at full size or 300 dpi if set up at half size Please provide original InDesign, Illustrator high resolution PDF (JPEGs are not acceptable)
Include all images that are linked in Illustrator or InDesign
All fonts must be outlined or supplied
Artwork must have a 100mm bleed at the bottom to go down into the stand