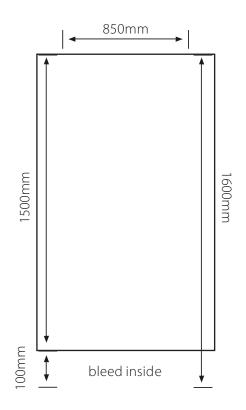

## Rollup Stand 850mm (w) x 1500mm (h)

Artwork needs to be minimum 150 dpi at full size or 300 dpi if set up at half size Please provide original InDesign, Illustrator high resolution PDF (JPEGs are not acceptable) Include all images that are linked in Illustrator or InDesign All fonts must be outlined or supplied Artwork must have a 100mm bleed at the bottom to go down into the stand