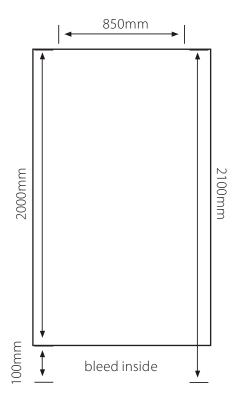

## Rollup Stand 850mm (w) x 2000mm (h)

Artwork needs to be minimum 150 dpi at full size or 300 dpi if set up at half size Please provide original InDesign, Illustrator high resolution PDF (JPEGs are not acceptable)
Include all images that are linked in Illustrator or InDesign
All fonts must be outlined or supplied
Artwork must have a 100mm bleed at the bottom to go down into the stand