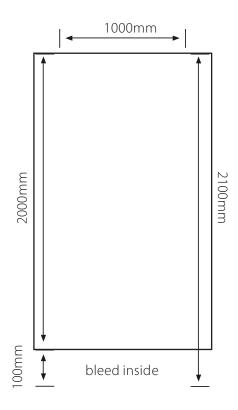

## Rollup Stand 1000mm (w) x 2000mm (h)

Artwork needs to be minimum 150 dpi at full size or 300 dpi if set up at half size Please provide original InDesign, Illustrator high resolution PDF (JPEGs are not acceptable)
Include all images that are linked in Illustrator or InDesign
All fonts must be outlined or supplied
Artwork must have a 100mm bleed at the bottom to go down into the stand