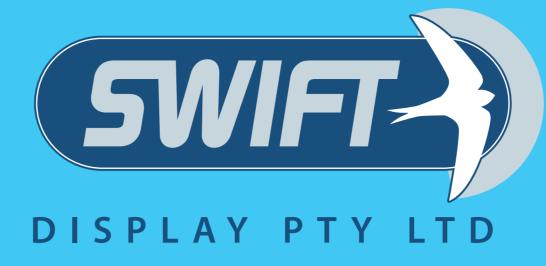

# TENT 3 METRES X 4 METRES

6000mm

# Valance

Roof Panel

Roof Panel

# Valance

## - 6000mm \_\_\_\_\_

Side Wall(Full)2200x6000mm

| 2200mm                |        | 905mr                     |
|-----------------------|--------|---------------------------|
| Side Wall 2200x3070mm | 3070mm | Side Wall(Half)905x3070mm |

Artwork needs to be minimum 150 dpi at full size or 300 dpi if set up at half size Please provide original InDesign, Illustrator high resolution PDF (JPEGs are not acceptable) Include all images that are linked in Illustrator or InDesign All fonts must be outlined or supplied