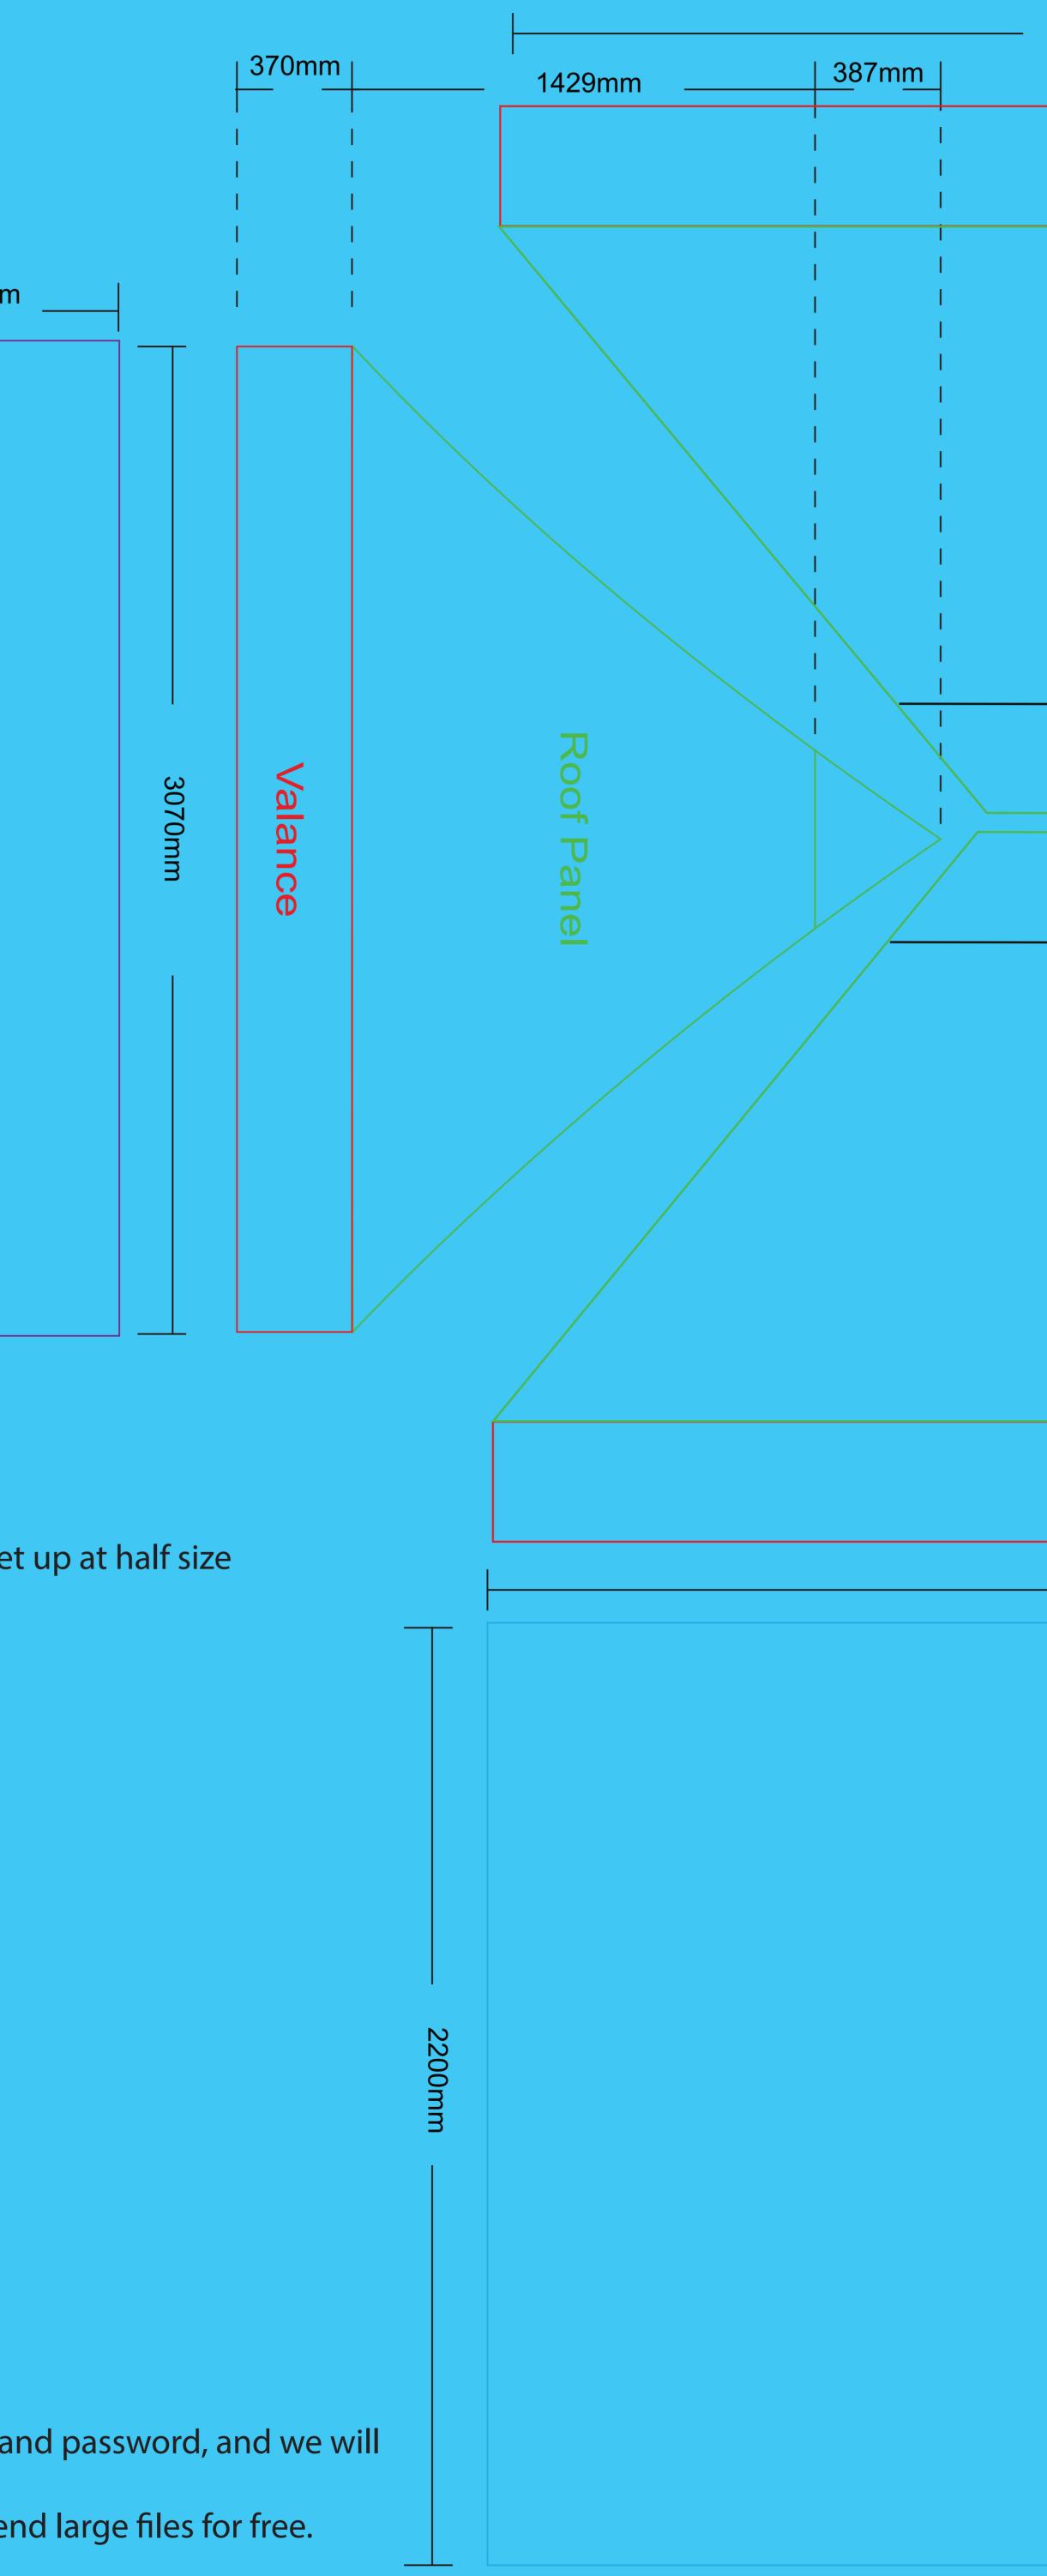

# Valance

Roof Panel

Roof Panel

# Valance

| 2200mm                |        | 905mr                     |
|-----------------------|--------|---------------------------|
| Side Wall 2200x3070mm | 3070mm | Side Wall(Half)905x3070mm |

Artwork needs to be minimum 150 dpi at full size or 300 dpi if set up at half size Please provide original InDesign, Illustrator high resolution PDF (JPEGs are not acceptable) Include all images that are linked in Illustrator or InDesign All fonts must be outlined or supplied